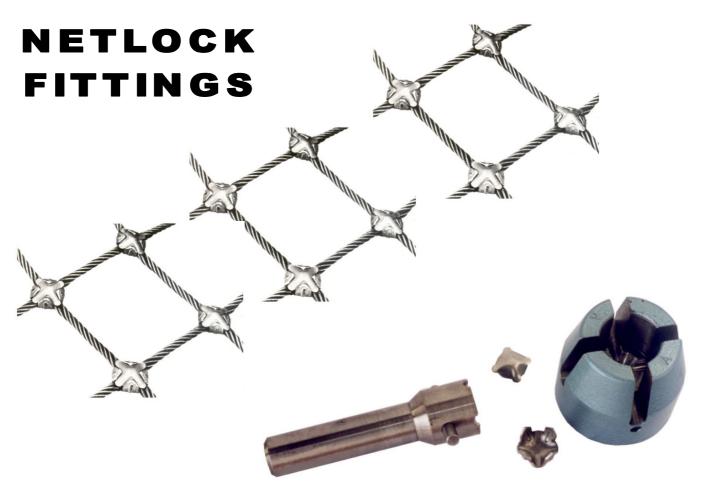

The **SAHM SPLICE** - **NETLOCK** fittings system is the simple method for producing nets in materials such as Synthetic fibre and Steel wire ropes. Only a hammer and **NETLOCK PUNCH** are required to effect secure joints. Fittings are available in Carbon steel, Stainless steel and Aluminium alloy.

| Prod Ref | Part No    | Material & Finish | Punch Ref       | Rope Capacity [mm]             |
|----------|------------|-------------------|-----------------|--------------------------------|
| NBS 8    | 786080/81  | Bright Mild Steel | <b>A</b> 786010 | Ø 5 − 8 [Steel Rope]           |
| NBS 10   | 786100/101 | Bright Mild Steel | <b>B</b> 786020 | Ø 9 − 10 [Steel Rope]          |
| NSX 8    | 786082/83  | Stainless Steel   | <b>A</b> 786010 | Ø 5 − 8 [Stainless Steel Rope] |
| NA 9     | 786090/91  | Aluminium Alloy   | <b>A</b> 786010 | Ø 5 – 9 [Synthetic Rope]       |